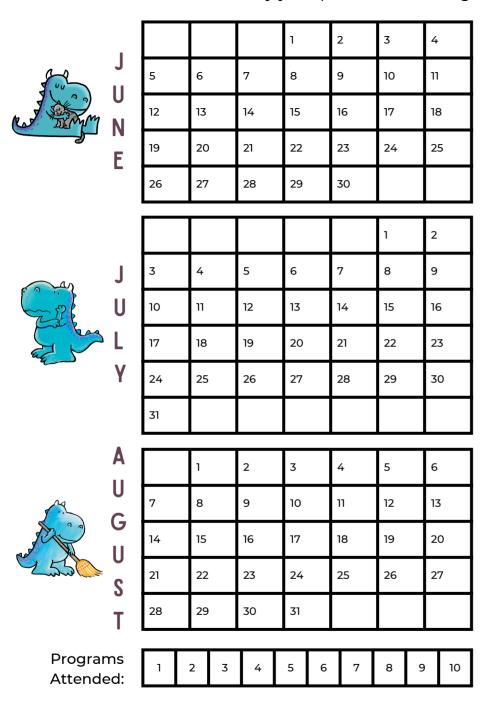

Cross off or color in each day you spend time reading.

Tally up! Days + Activities + Programs = Completed logs are due to the Library by Saturday, 9/3.

## SUMMER READING PROGRAM 2022: BABIES & TODDLERS (0-4)

JUNE 1 - AUGUST 31

Add some adventure to your summer with the Library's Summer Reading Program: Read Beyond the Beaten Path! Read books, attend programs, or complete activities. Each thing you do earns a ticket into the grand-prize drawing of your choice. Do a little or do it all! The way you Read Beyond the Beaten Path this summer is totally up to you!

You can earn tickets into our grand prize drawings in 3 ways:

Each activity from the list = 1 ticket Each day you read = 1 ticket Each program attended (up to 10 programs) = 1 ticket

**Grand Prize Drawing** (check one) Playground Activity Center (12+months) Parks & Wildlife Mini Library Woodland Baby Set(0-4)