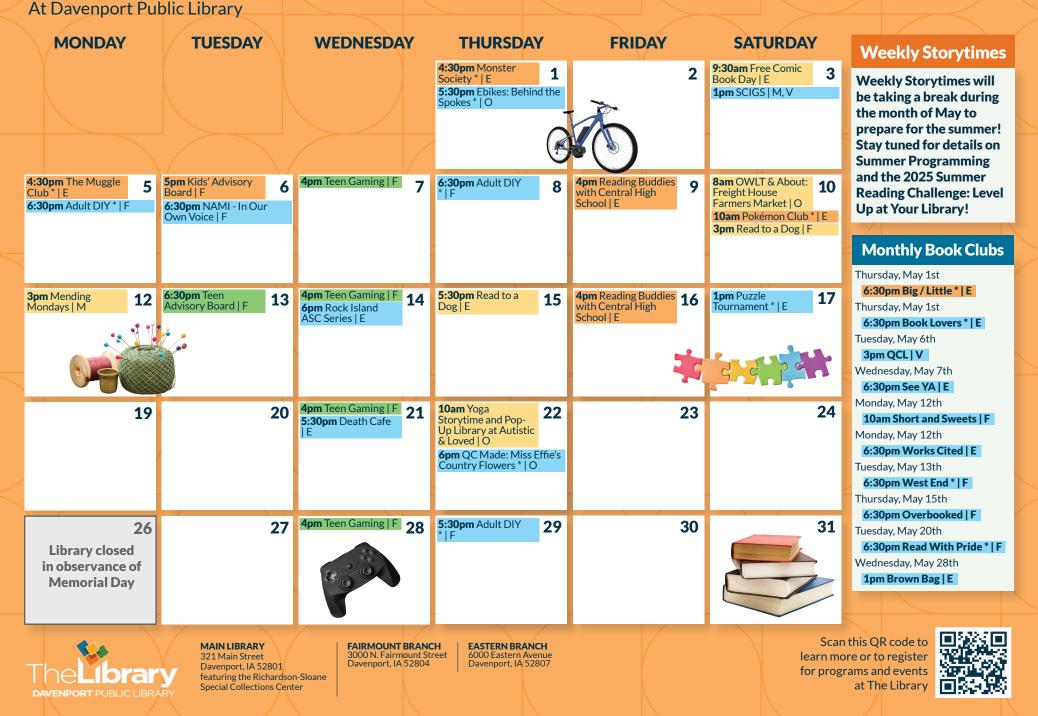

## May 2025 Calendar of Events

Add some fun to your summer with Davenport Public Library's Summer Reading Challenge: Level Up at Your Library. Read books, attend programs, and complete quests. Each thing you do earns a ticket into the grand prize drawing of your choice. PLUS everyone who completes their reading log gets a prizel Challenge runs June I – July 31. Pre-registration opens May I<sup>st</sup>. Scan for more!